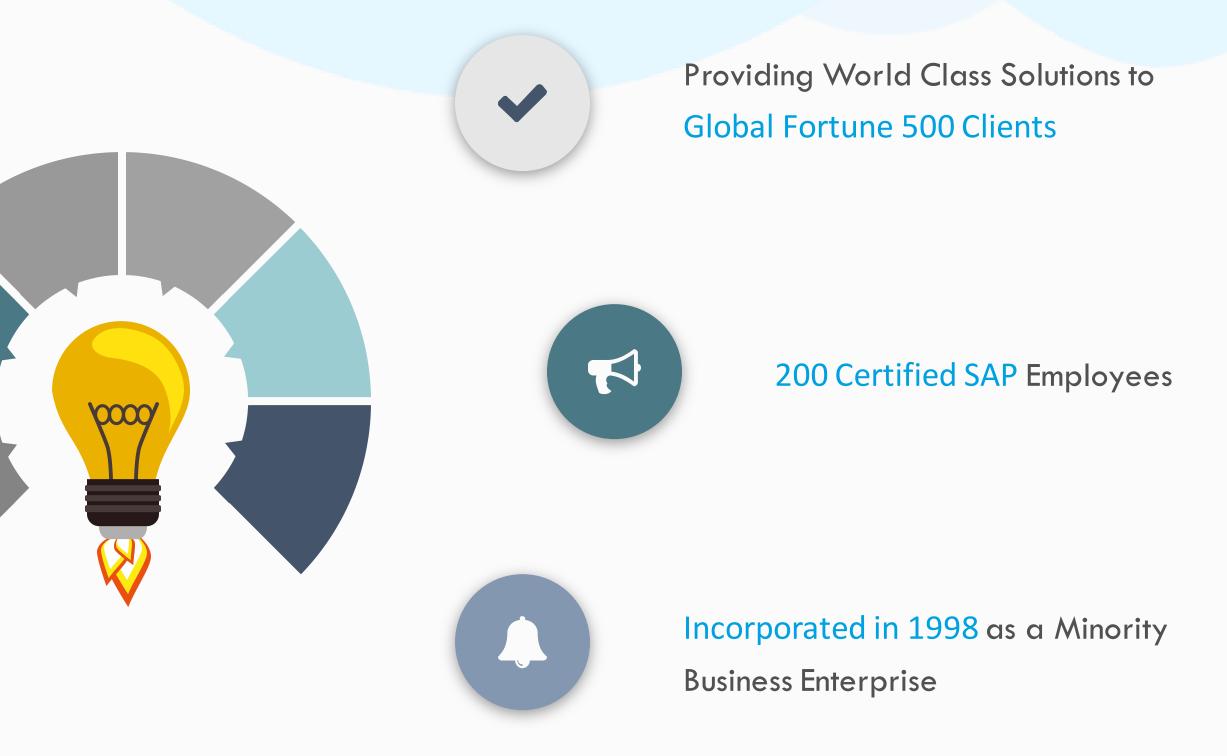

# Clifyx 20+ Years in SAP Staffing Services

To implement ERP successfully, you need the right partner. All it takes is a partner with the right experience like ClifyX. ClifyX has been in SAP Practice for the past 20 years, working with 25 Programs and providing SAP Solution Architects, SAP Functional Consultants, SAP Road Mapping Consultants, Migration Consultants, and SAP S/4 HANA Implementation.

ClifyX is # 1 at "Improving the Digital function" for our clients

> **SAP** and ServiceNow Partner

**Global Recruiting Model** 

& locations

## Delivering SAP Staffing in S/4 HANA

Year of Establishment

Happy Global Customers